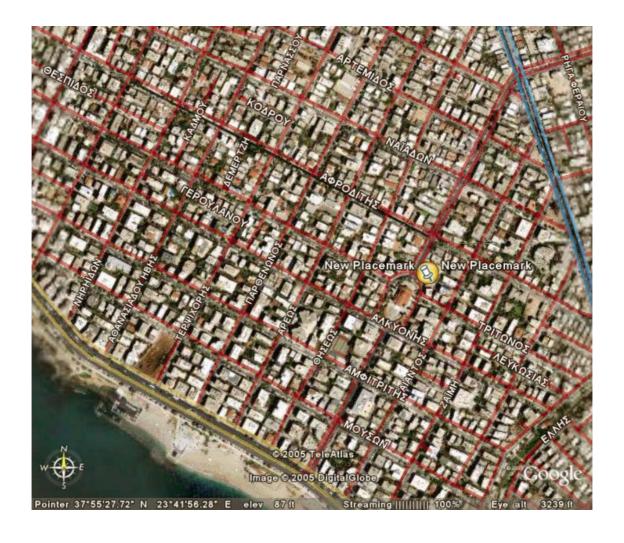

## **OUR SCHOOL LOCATION**

If you wish to get an idea where our schools are go to the website <a href="http://kh.google.com/download/earth/index.html">http://kh.google.com/download/earth/index.html</a> and download Google Earth. It's free.

Type, Athens, Greece on the search window and you will get a map of the greater Athens, area. Palaio Faliro will appear on your left. Zoom in and move the picture accordingly so you will have a map of the streets of Palaio Faliro. Our school is on Achilleos street behind a brown, oval building that is the church of Virgin Mary. If you look at the picture there is a pin on it. (Sorry the streets on Google Earth are in Greek, you have to look for the word  $AXIAAE\Omega$  for the name of the street).